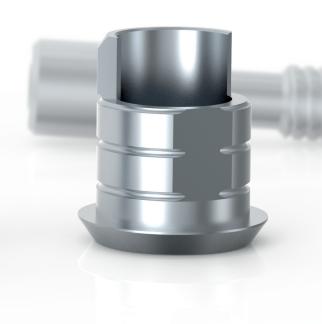

## Simple & Easy

**A.** The cut side surface and Hex part surface in the image are same direction

**B.** Prevention of Zirconia Rotation.

# **Simply Smarter**

2 Screws Included