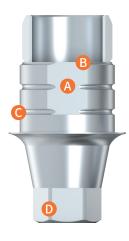

## Simple & Easy

**A.** The cut side surface and Hex part surface in the image are same direction

**B.** Prevention of Zirconia Rotation.

### [Straight screw-channel]

### [ Angled screw-channel ]

**C.** Exterior retentions for more cementation bonding

**D.** Precision machined up to  $\pm 5\mu$ 