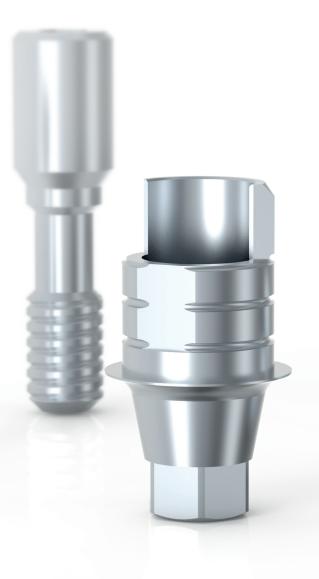

# **Titanium Base**

#### **Raw Material**

### Ti 6AI-4V ELI (ASTM F 136) Supplied by Germany

- Titanium Interface Abutment
- Combination of high fatigue strength
- Superior level of bioCompatible