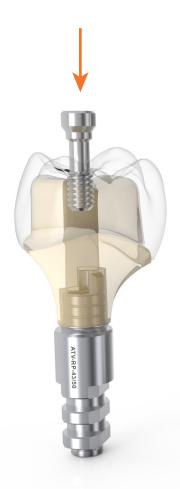

# **Titanium Base**



#### **Raw Material**

### Ti 6AI-4V ELI (ASTM F 136) Supplied by Germany

- Titanium Interface Abutment
- Combination of high fatigue strength
- Superior level of bioCompatible



## Simple & Easy





**A.** The cut side surface and Hex part surface in the image are same direction



**B.** Prevention of Zirconia Rotation.

# **Simply Smarter**

2 Screws Included

### [Straight screw-channel]



### [ Angled screw-channel ]





**C.** Exterior retentions for more cementation bonding



**D.** Precision machined up to  $\pm 5\mu$ 

## Warranty

All ARUM prostehtic components include a 20 year warranty from delivery. The prosthetic components will be replaced if removal of that product is due to failure.