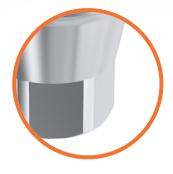

## Simple & Easy

**A.** The cut side surface and Hex part surface in the image are same direction

**B.** Prevention of Zirconia Rotation.