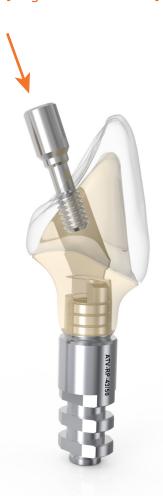

### [ Angled screw-channel ]

**C.** Exterior retentions for more cementation bonding

**D.** Precision machined up to  $\pm 5\mu$ 