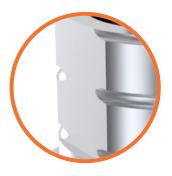

## Simple & Easy

**A.** The cut side surface and Hex part surface in the image are same direction

**B.** Prevention of Zirconia Rotation.